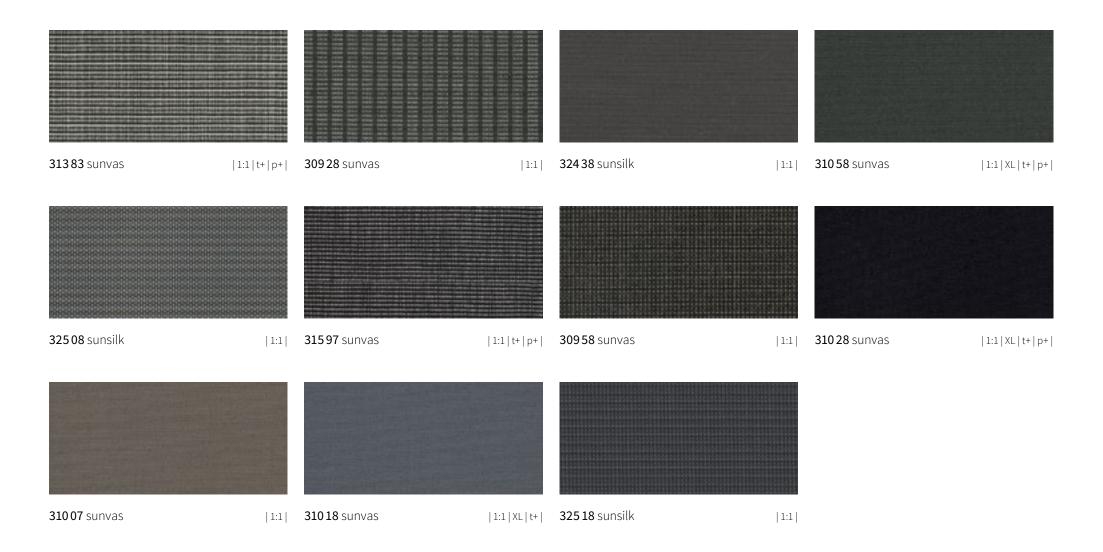

### markilux sunday collection

Makes every day a Sunday. Choose your personal favourite pattern from seven different colour families – in the tried and tested qualities sunsilk and sunvas, from page 36.

#### sunsilk

Brilliant vividness. Silky smooth surface. Awning covers in sunsilk impress with their unique luminosity.

#### sunvas

Soft glow. Textile-like to the touch. Awning covers in sunvas score with their textile character and natural appearance.