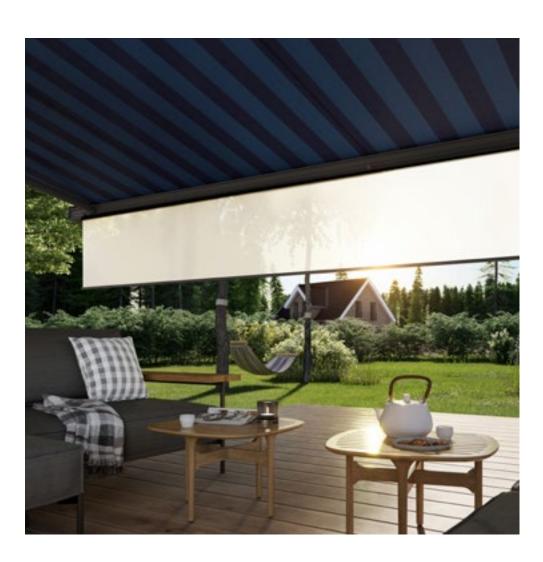

# specials

transolair Solar protection with a view. This sunvas fabric with special perforation technique stands for impressive transparency as well as good light and air permeability. This effectively reduces the build-up of a heat cushion between fabric and glass. | vuscreen ALU Solar protection with added functionality. The aluminium particles coating the high-tech fibres ensure a better climate in the room yet the material still allows a good view outside. | perfotex Ideal for conservatories. Gaps in the warp, woven into the fabric, make the material permeable to both air and water. | perla FR This flame-resistant and highly water-repellent sunvas fabric complies with strict fire safety regulations.

### Solar protection with a view.

This sunvas fabric with special perforation technique stands for impressive transparency as well as good light and air permeability. We recommend transolair be used for the markilux shadeplus, side screens as well as vertical roller blinds and glass canopy awnings.

This perforated fabric maintains visual contact with the outdoors and shields against prying eyes at the same time.

It ensures good air circulation between the cover and the glass. This effectively reduces the build-up of a heat cushion between fabric and glass. The creation of water troughs is minimised.