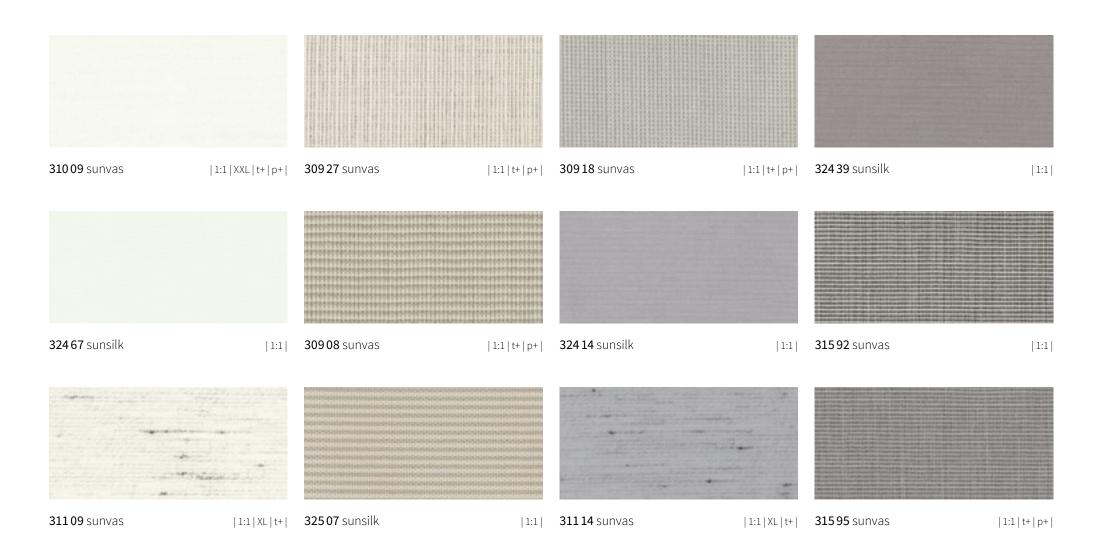

### **sun**day **whiteblack**

## **sun**day **whiteblack**

**31008** sunvas

| 1:1 | XXL | t+ |

**30948** sunvas

**30938** sunvas

| 1:1 | t+ |

# **sun**day **whiteblack**

# **sun**day **whiteblack**

**31208** sunvas

| III 40 cm |

**31594** sunvas

| 1:1 |

**31509** sunvas

| III 30 cm |

 $<sup>|\</sup>star| \quad \text{Only for folding-arm awnings/markilux pergola; a symmetrical pattern repeat cannot be guaranteed} \\$ 