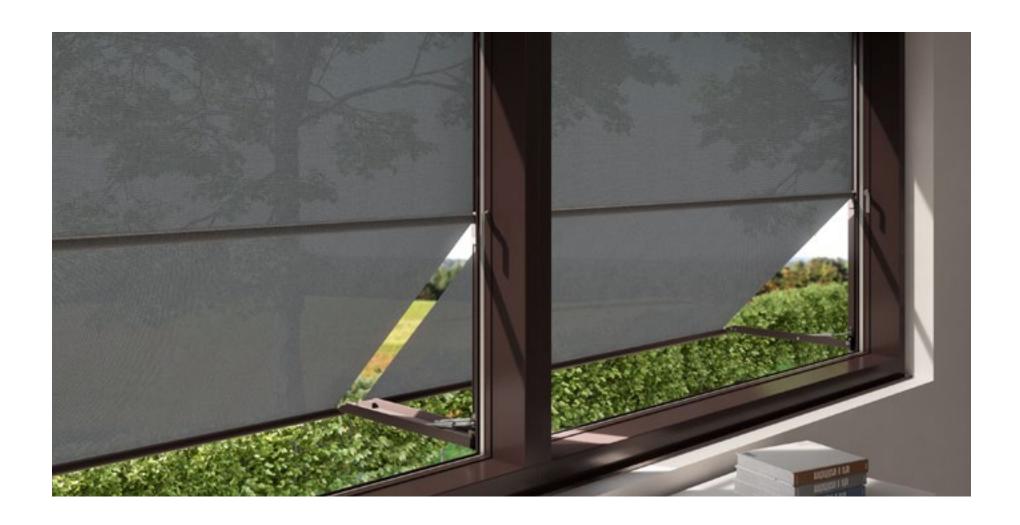

# specials

transolair Solar protection with a view. This sunvas fabric with special perforation technique stands for impressive transparency as well as good light and air permeability. This effectively reduces the build-up of a heat cushion between fabric and glass. | vuscreen ALU Solar protection with added functionality. The aluminium particles coating the high-tech fibres ensure a better climate in the room yet the material still allows a good view outside. | perfotex Ideal for conservatories. Gaps in the warp, woven into the fabric, make the material permeable to both air and water. | perla FR This flame-resistant and highly water-repellent sunvas fabric complies with strict fire safety regulations.

### Solar protection with a view.

This sunvas fabric with special perforation technique stands for impressive transparency as well as good light and air permeability. We recommend transolair be used for the markilux shadeplus, side screens as well as vertical roller blinds and glass canopy awnings.

This perforated fabric maintains visual contact with the outdoors and shields against prying eyes at the same time.

It ensures good air circulation between the cover and the glass. This effectively reduces the build-up of a heat cushion between fabric and glass. The creation of water troughs is minimised.