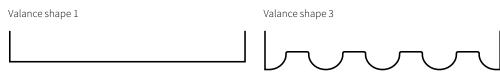

### A valance is a small decorative piece of fabric suspended from the front profile $\,$

It gives your markilux folding-arm awning that classic look (not available in all models / optional). markilux has chosen a standard braid that matches every fabric pattern. Should you, however, wish to have an alternative braid colour, please choose one from the colour options shown.

The pattern of the valance always matches that of the cover. It is cut from the same piece of material and runs out symmetrically on both sides. In the case of striped fabrics, the valance shape is matched to the stripes in the material. We cannot guarantee that the pattern repeat of a valance supplied at a later date will match that of the original cover.

# **Valance** – shapes and braid colours

29233

29265

29249

Awning covers are industrially manufactured textile products which serve both a functional and a decorative purpose. They are high-performance products that meet strict technical requirements. During every phase of production, they undergo extensive laboratory tests. Criteria such as water impermeability, stiffness, dirt and water-repellent properties, resistance to tearing and tear propagation, colour fastness and numerous other characteristics are defined, assessed and guaranteed for each fabric type by the manufacturer.