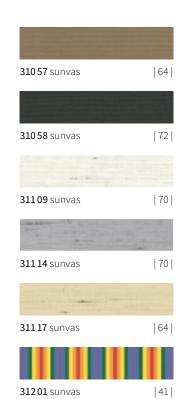

# sunday

| <b>30901</b> sunvas  | 38                                                       | <b>30912</b> sunvas  | 44 | <b>30926</b> sunvas  | 54 | <b>30948</b> sunvas  | 71 | <b>31008</b> sunvas  | 71 | <b>310 28</b> sunvas | 72 |
|----------------------|----------------------------------------------------------|----------------------|----|----------------------|----|----------------------|----|----------------------|----|----------------------|----|
|                      |                                                          |                      |    |                      |    |                      |    |                      |    |                      |    |
| <b>30902</b> sunvas  | 48                                                       | <b>309 13</b> sunvas | 48 | <b>30927</b> sunvas  | 70 | <b>309 57</b> sunvas | 65 | <b>31009</b> sunvas  | 70 | <b>31031</b> sunvas  | 38 |
|                      |                                                          |                      |    |                      |    |                      |    |                      |    |                      |    |
| <b>30903</b> sunvas  | 48                                                       | <b>30915</b> sunvas  | 60 | <b>30928</b> sunvas  | 72 | <b>309 58</b> sunvas | 72 | <b>310 13</b> sunvas | 48 | <b>31033</b> sunvas  | 48 |
|                      |                                                          |                      |    |                      |    |                      |    |                      |    |                      |    |
| <b>30905</b> sunvas  | 60                                                       | <b>309 16</b> sunvas | 54 | <b>30931</b> sunvas  | 38 | <b>309 74</b> sunvas | 48 | <b>310 16</b> sunvas | 54 | <b>31035</b> sunvas  | 60 |
|                      |                                                          |                      |    |                      |    |                      |    |                      |    |                      |    |
| <b>30906</b> sunvas  | 54                                                       | <b>309 17</b> sunvas | 64 | <b>30937</b> sunvas  | 64 | <b>31002</b> sunvas  | 44 | <b>310 18</b> sunvas | 72 | <b>31036</b> sunvas  | 54 |
|                      |                                                          |                      |    |                      |    |                      |    |                      |    |                      |    |
| <b>30907</b> sunvas  | 64                                                       | <b>309 18</b> sunvas | 70 | <b>309 38</b> sunvas | 71 | <b>31003</b> sunvas  | 48 | <b>31021</b> sunvas  | 38 | <b>310 37</b> sunvas | 64 |
|                      | 05797009770<br>05797057770<br>05797009770<br>05797005770 |                      |    |                      |    |                      |    |                      |    |                      |    |
| <b>30908</b> sunvas  | 70                                                       | <b>30921</b> sunvas  | 38 | <b>30941</b> sunvas  | 38 | <b>31006</b> sunvas  | 54 | <b>31025</b> sunvas  | 60 | <b>31042</b> sunvas  | 44 |
|                      |                                                          |                      |    | <b>THE</b>           |    |                      |    |                      |    |                      |    |
| <b>309 11</b> sunvas | 38                                                       | <b>309 23</b> sunvas | 49 | <b>30947</b> sunvas  | 65 | <b>310 07</b> sunvas | 72 | <b>31027</b> sunvas  | 38 | <b>310 54</b> sunvas | 60 |