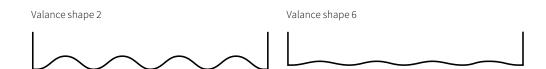

### A valance is a small decorative piece of fabric suspended from the front profile $\,$

It gives your markilux folding-arm awning that classic look (not available in all models / optional). markilux has chosen a standard braid that matches every fabric pattern. Should you, however, wish to have an alternative braid colour, please choose one from the colour options shown.

The pattern of the valance always matches that of the cover. It is cut from the same piece of material and runs out symmetrically on both sides. In the case of striped fabrics, the valance shape is matched to the stripes in the material. We cannot guarantee that the pattern repeat of a valance supplied at a later date will match that of the original cover.

# **Valance** – shapes and braid colours

29233

29265

29249

Awning covers are industrially manufactured textile products which serve both a functional and a decorative purpose. They are high-performance products that meet strict technical requirements. During every phase of production, they undergo extensive laboratory tests. Criteria such as water impermeability, stiffness, dirt and water-repellent properties, resistance to tearing and tear propagation, colour fastness and numerous other characteristics are defined, assessed and guaranteed for each fabric type by the manufacturer.