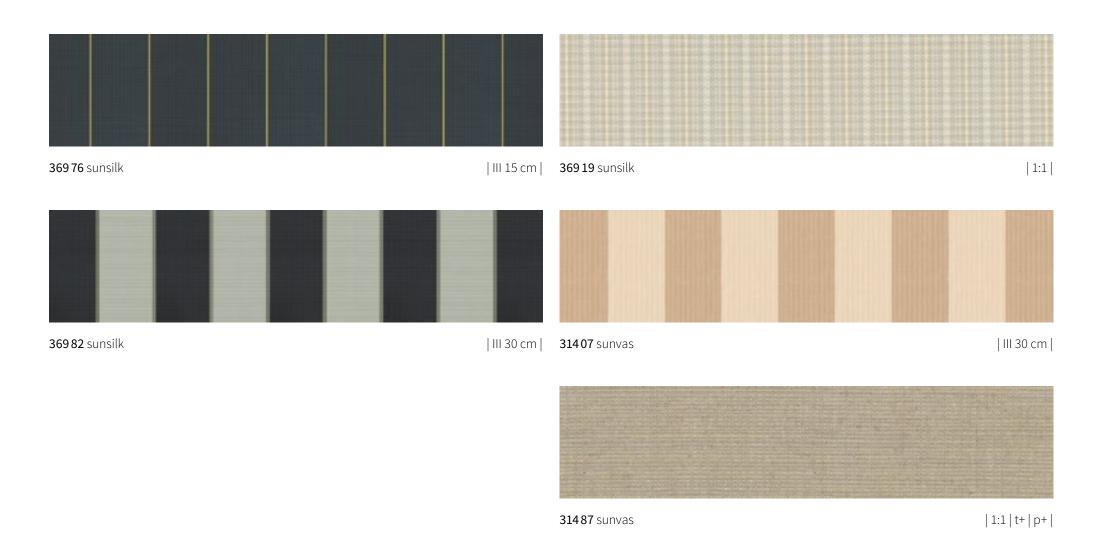

### markilux sunday collection

Makes every day a Sunday. Choose your personal favourite pattern from seven different colour families – in the tried and tested qualities sunsilk and sunvas, from page 36.

#### sunsilk

Brilliant vividness. Silky smooth surface. Awning covers in sunsilk impress with their unique luminosity.

#### sunvas

Soft glow. Textile-like to the touch. Awning covers in sunvas score with their textile character and natural appearance.