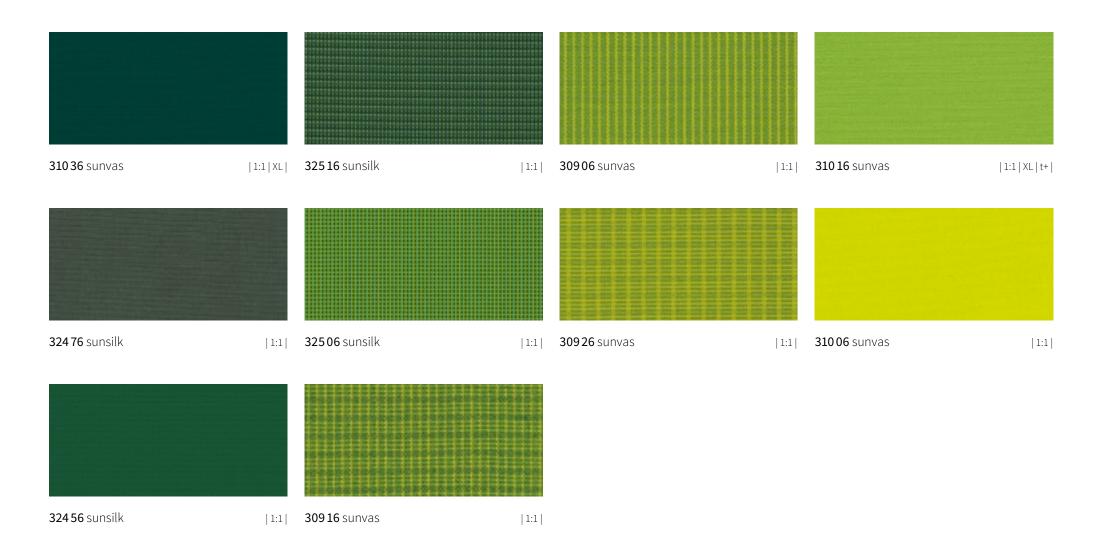

## sunday green

## sunday green

**32844** sunsilk

| III 15 cm |

**32815** sunsilk

| III 40 cm |