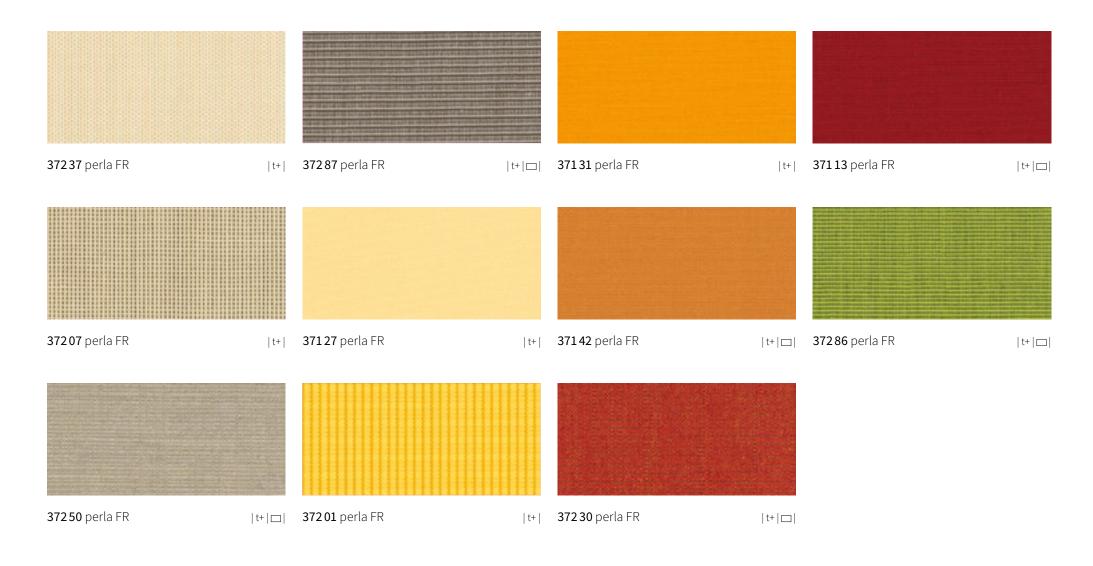

# specials perla FR

### Protects perfectly against both sun and rain

This highly flame-retardant and waterproof (for purpose) sunvas fabric with a transparent coating on the underside should be used wherever special fire safety regulations are to be observed and where protection from both rain and sun as well as a decorative effect are required.

## specials perla FR

29239