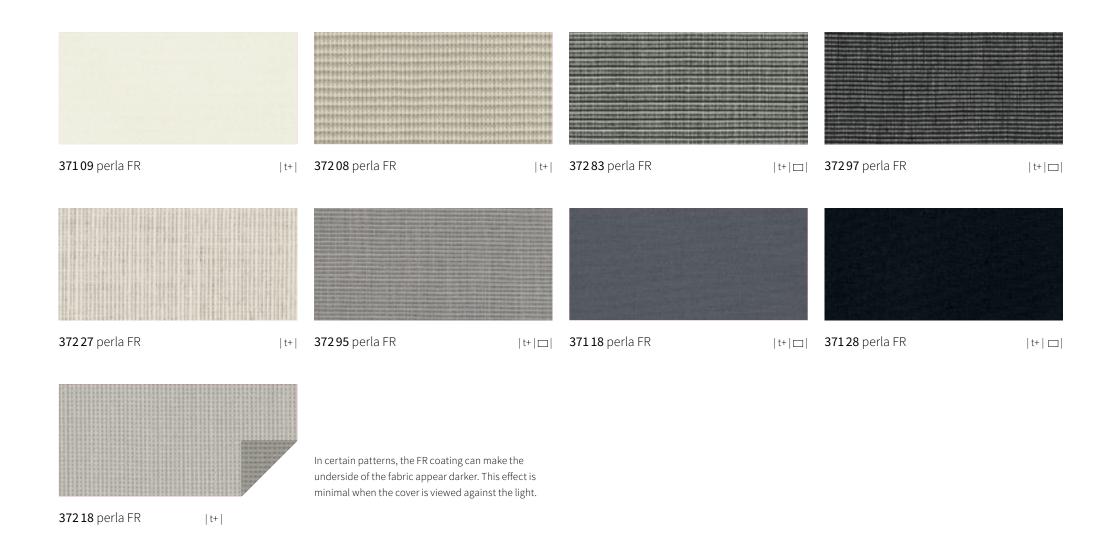

# specials perla FR

### Protects perfectly against both sun and rain

This highly flame-retardant and waterproof (for purpose) sunvas fabric with a transparent coating on the underside should be used wherever special fire safety regulations are to be observed and where protection from both rain and sun as well as a decorative effect are required.

## specials perla FR

29239