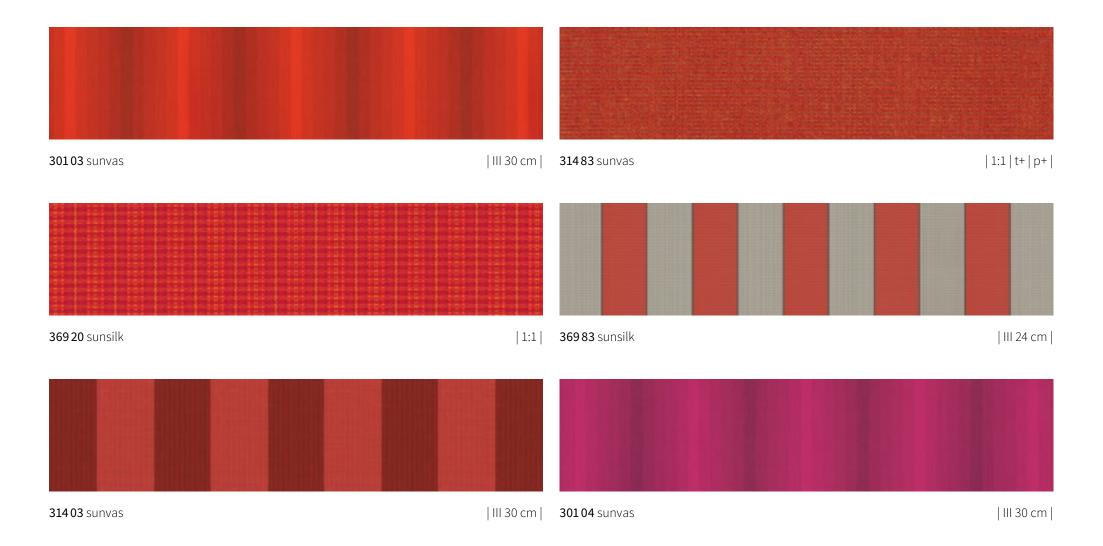

### sunday red

## sunday red

**30923** sunvas

**325 13** sunsilk | 1:1 |

| 1:1 |

# **sun**day **red**

**32803** sunsilk

| III 24 cm |

**32873** sunsilk

| III 30 cm |