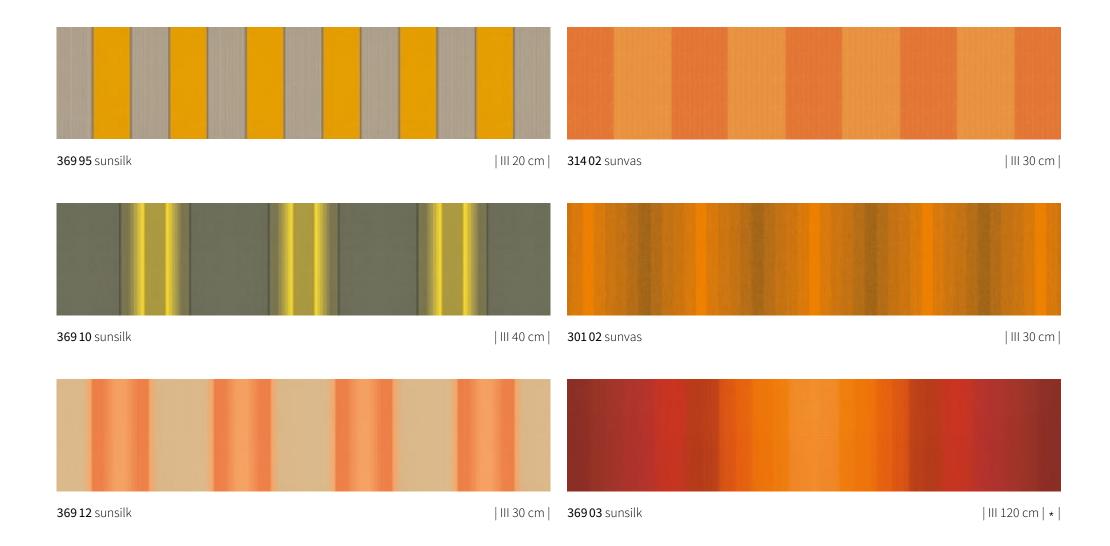

### sunday red

## sunday red

**30923** sunvas

**325 13** sunsilk | 1:1 |

| 1:1 |

# **sun**day **red**

**32803** sunsilk

| III 24 cm |

**32873** sunsilk

| III 30 cm |