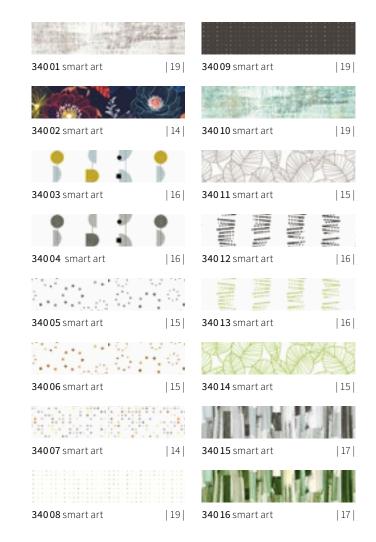

#### markilux smart art Collection

With smart art markilux is introducing highly unusual fabric patterns – works of art, in fact. Visual highlights for your patio with the charm of artistic creativity, from page 12.

### Dare to envisage something extraordinary

markilux is proud to present the one and only smart art fabric collection: 16 attractive and impressive motifs inspired by art. Every one unique – in its own way. Patterns that will lend your patio the flair of individuality and creativity. The art of smart printing: printed – as if painted.

### The artful art of technology

This innovative markilux printing technology makes the creation of highly unusual motifs possible. With smart art markilux is presenting highly unusual fabric patterns – works of art, in fact. A visual highlight for your patio and with the charm of artistic creativity. Like this, leaving your "imprint" takes on a whole new meaning.