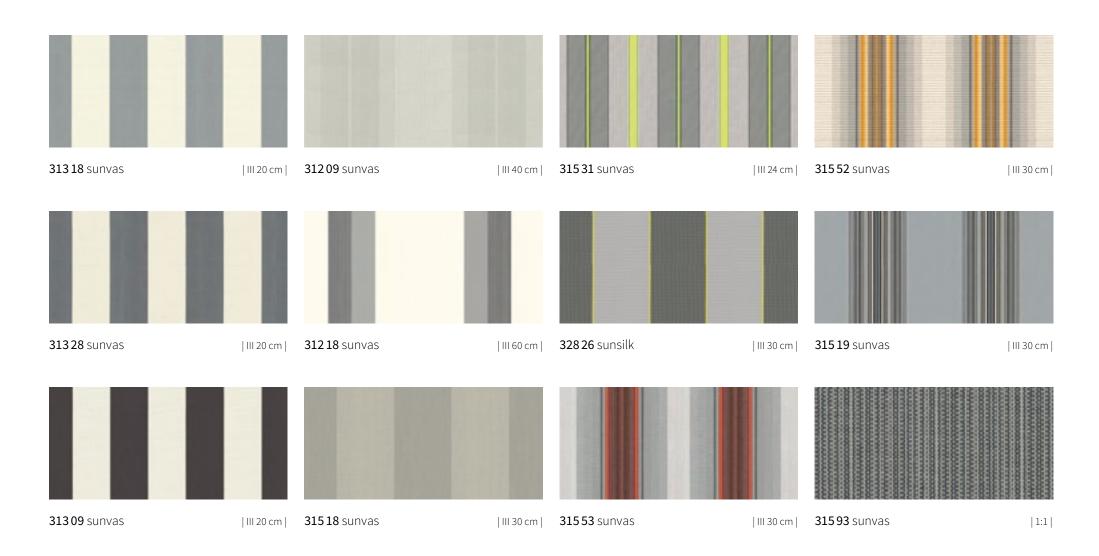

### markilux sunday collection

Makes every day a Sunday. Choose your personal favourite pattern from seven different colour families – in the tried and tested qualities sunsilk and sunvas, from page 36.

#### sunsilk

Brilliant vividness. Silky smooth surface. Awning covers in sunsilk impress with their unique luminosity.

#### sunvas

Soft glow. Textile-like to the touch. Awning covers in sunvas score with their textile character and natural appearance.