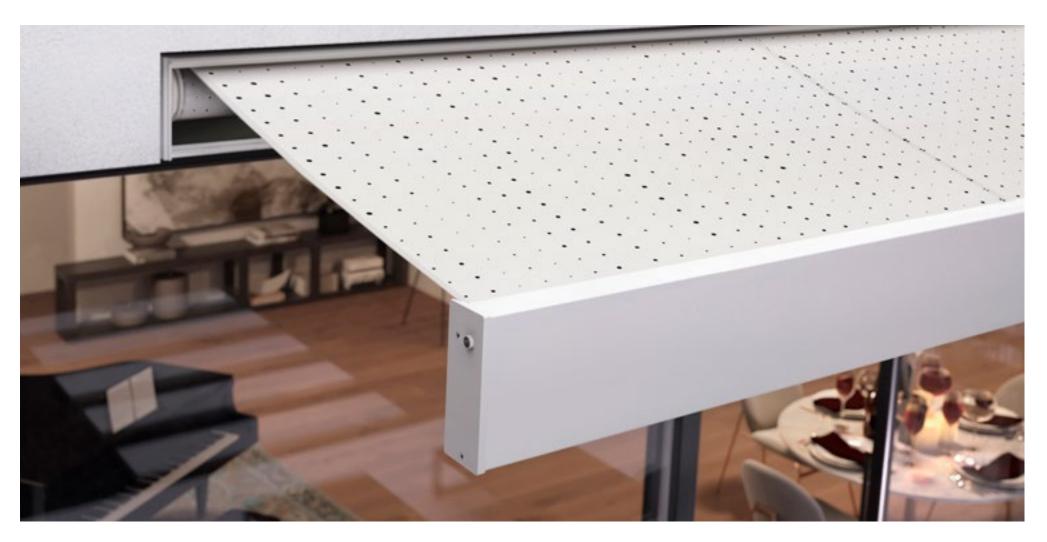

### Solar protection with a view.

This sunvas fabric with special perforation technique stands for impressive transparency as well as good light and air permeability. We recommend transolair be used for the markilux shadeplus, side screens as well as vertical roller blinds and glass canopy awnings.

This perforated fabric maintains visual contact with the outdoors and shields against prying eyes at the same time.

It ensures good air circulation between the cover and the glass. This effectively reduces the build-up of a heat cushion between fabric and glass. The creation of water troughs is minimised.