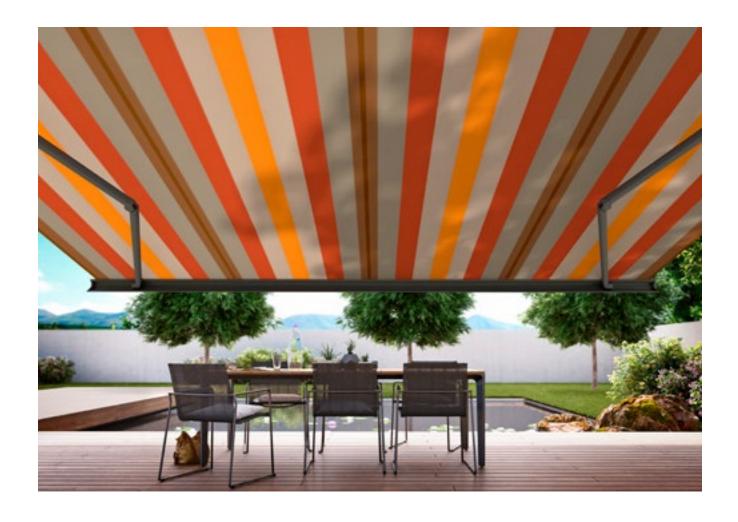

### A valance is a small decorative piece of fabric suspended from the front profile $\,$

It gives your markilux folding-arm awning that classic look (not available in all models / optional). markilux has chosen a standard braid that matches every fabric pattern. Should you, however, wish to have an alternative braid colour, please choose one from the colour options shown.

The pattern of the valance always matches that of the cover. It is cut from the same piece of material and runs out symmetrically on both sides. In the case of striped fabrics, the valance shape is matched to the stripes in the material. We cannot guarantee that the pattern repeat of a valance supplied at a later date will match that of the original cover.

# **Valance** – shapes and braid colours

29233

29265

29249

Awning covers are industrially manufactured textile products which serve both a functional and a decorative purpose. They are high-performance products that meet strict technical requirements. During every phase of production, they undergo extensive laboratory tests. Criteria such as water impermeability, stiffness, dirt and water-repellent properties, resistance to tearing and tear propagation, colour fastness and numerous other characteristics are defined, assessed and guaranteed for each fabric type by the manufacturer.