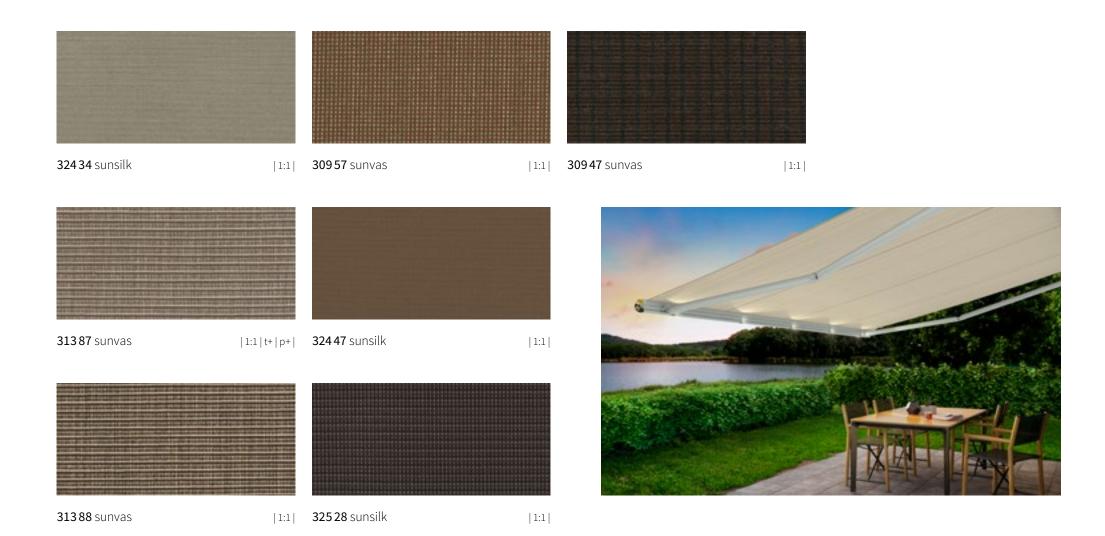

### **sun**day **whiteblack**

## **sun**day **whiteblack**

**31008** sunvas

| 1:1 | XXL | t+ |

**30948** sunvas

**30938** sunvas

| 1:1 | t+ |

# **sun**day **whiteblack**

# **sun**day **whiteblack**

**31208** sunvas

| III 40 cm |

**31594** sunvas

| 1:1 |

**31509** sunvas

| III 30 cm |

 $<sup>|\</sup>star| \quad \text{Only for folding-arm awnings/markilux pergola; a symmetrical pattern repeat cannot be guaranteed} \\$ 