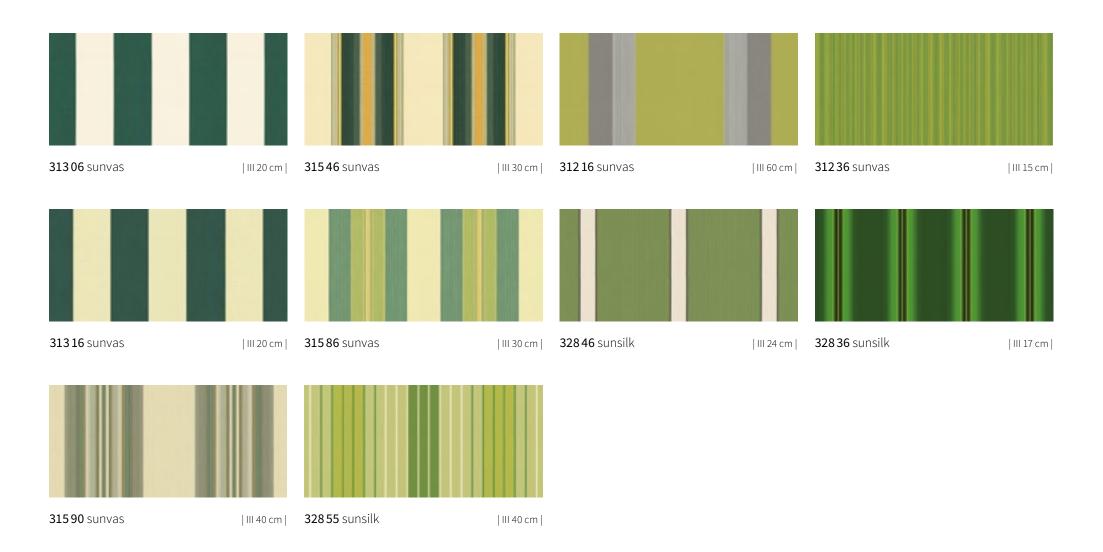

## sunday green

## sunday green

**32844** sunsilk

| III 15 cm |

**32815** sunsilk

| III 40 cm |