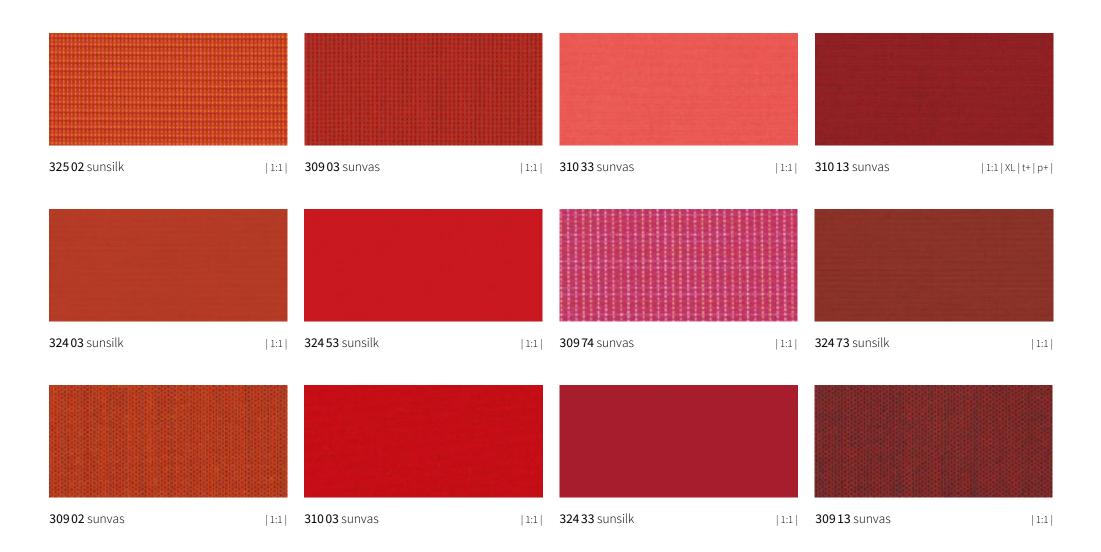

### sunday red

## sunday red

**30923** sunvas

**325 13** sunsilk | 1:1 |

| 1:1 |

# **sun**day **red**

**32803** sunsilk

| III 24 cm |

**32873** sunsilk

| III 30 cm |