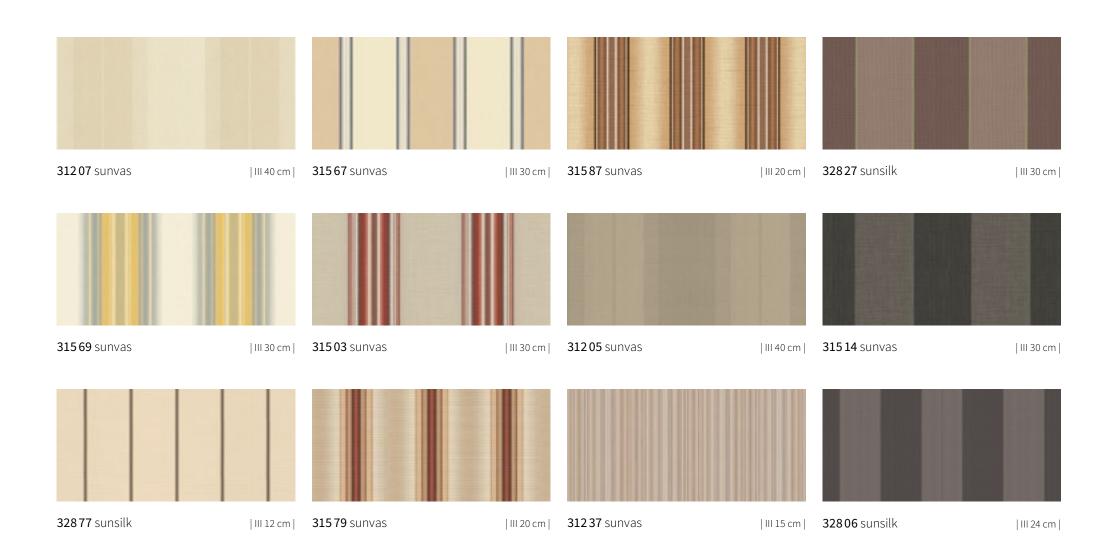

## sunday beige

My little piece of heaven on earth.

## sunday beige

**313 07** sunvas

| III 20 cm |

**313 17** sunvas

| III 20 cm |

**31308** sunvas

| III 20 cm |

| III 60 cm |

**32857** sunsilk

**328 07** sunsilk | | | | | | 24 cm |

## sunday beige

### **sun**day **whiteblack**

## **sun**day **whiteblack**

**31008** sunvas

| 1:1 | XXL | t+ |

**30948** sunvas

**30938** sunvas

| 1:1 | t+ |

# **sun**day **whiteblack**

# **sun**day **whiteblack**

**31208** sunvas

| III 40 cm |

**31594** sunvas

| 1:1 |

**31509** sunvas

| III 30 cm |

 $<sup>|\</sup>star| \quad \text{Only for folding-arm awnings/markilux pergola; a symmetrical pattern repeat cannot be guaranteed} \\$ 