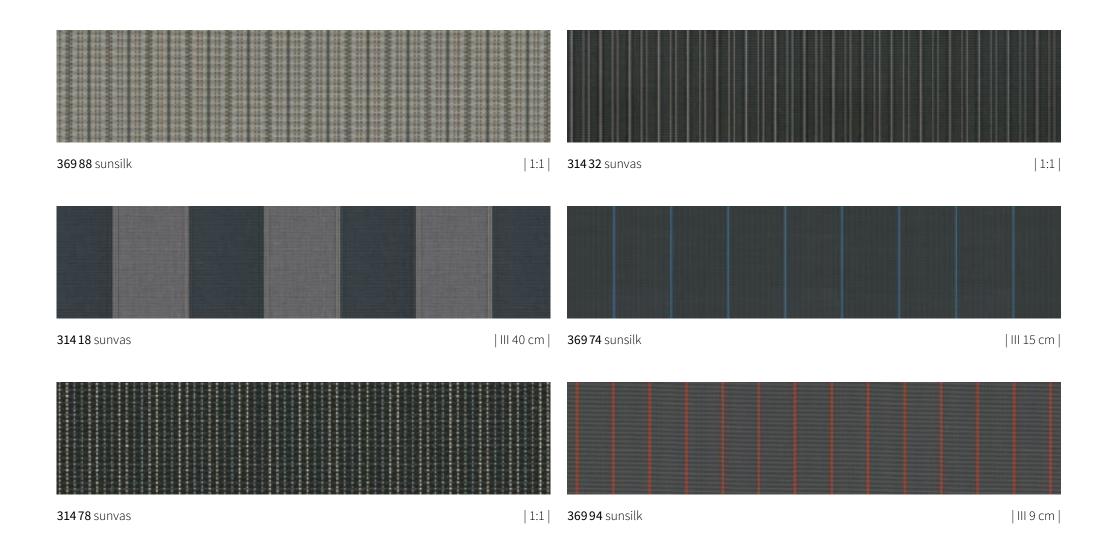

### markilux sunday collection

Makes every day a Sunday. Choose your personal favourite pattern from seven different colour families – in the tried and tested qualities sunsilk and sunvas, from page 36.

#### sunsilk

Brilliant vividness. Silky smooth surface. Awning covers in sunsilk impress with their unique luminosity.

#### sunvas

Soft glow. Textile-like to the touch. Awning covers in sunvas score with their textile character and natural appearance.