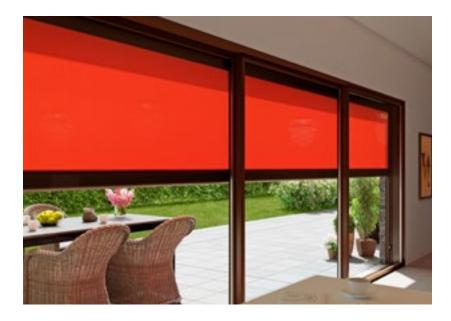

# specials

transolair Solar protection with a view. This sunvas fabric with special perforation technique stands for impressive transparency as well as good light and air permeability. This effectively reduces the build-up of a heat cushion between fabric and glass. | vuscreen ALU Solar protection with added functionality. The aluminium particles coating the high-tech fibres ensure a better climate in the room yet the material still allows a good view outside. | perfotex Ideal for conservatories. Gaps in the warp, woven into the fabric, make the material permeable to both air and water. | perla FR This flame-resistant and highly water-repellent sunvas fabric complies with strict fire safety regulations.

### Solar protection with a view.

This sunvas fabric with special perforation technique stands for impressive transparency as well as good light and air permeability. We recommend transolair be used for the markilux shadeplus, side screens as well as vertical roller blinds and glass canopy awnings.

This perforated fabric maintains visual contact with the outdoors and shields against prying eyes at the same time.

It ensures good air circulation between the cover and the glass. This effectively reduces the build-up of a heat cushion between fabric and glass. The creation of water troughs is minimised.