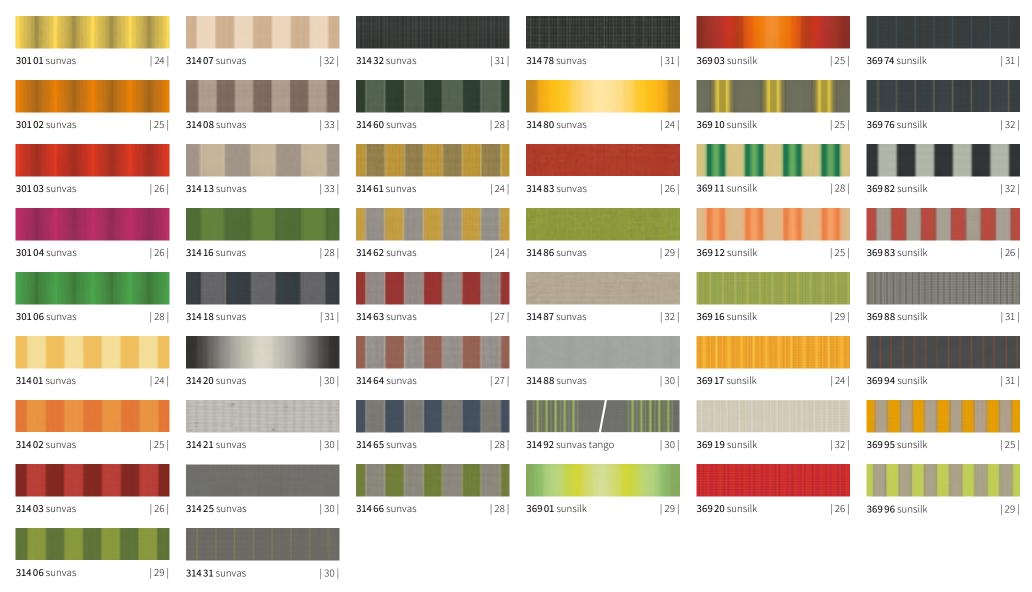

### markilux sunday collection

Makes every day a Sunday. Choose your personal favourite pattern from seven different colour families – in the tried and tested qualities sunsilk and sunvas, from page 36.

### markilux visutex collection 50/4/me

Inspiration drawn from fashion, architecture, colour and naturally occurring special effects. 50 innovative fabrics conjure up your own personal awning heaven in the tried and tested qualities sunsilk and sunvas – exclusively available from markilux, from page 20.