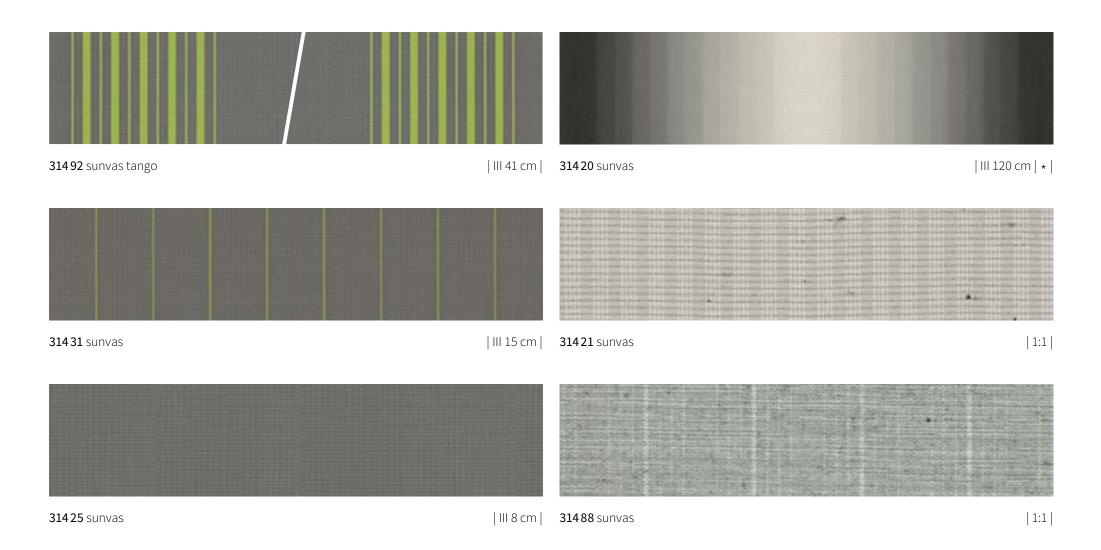

### markilux sunday collection

Makes every day a Sunday. Choose your personal favourite pattern from seven different colour families – in the tried and tested qualities sunsilk and sunvas, from page 36.

#### sunsilk

Brilliant vividness. Silky smooth surface. Awning covers in sunsilk impress with their unique luminosity.

#### sunvas

Soft glow. Textile-like to the touch. Awning covers in sunvas score with their textile character and natural appearance.