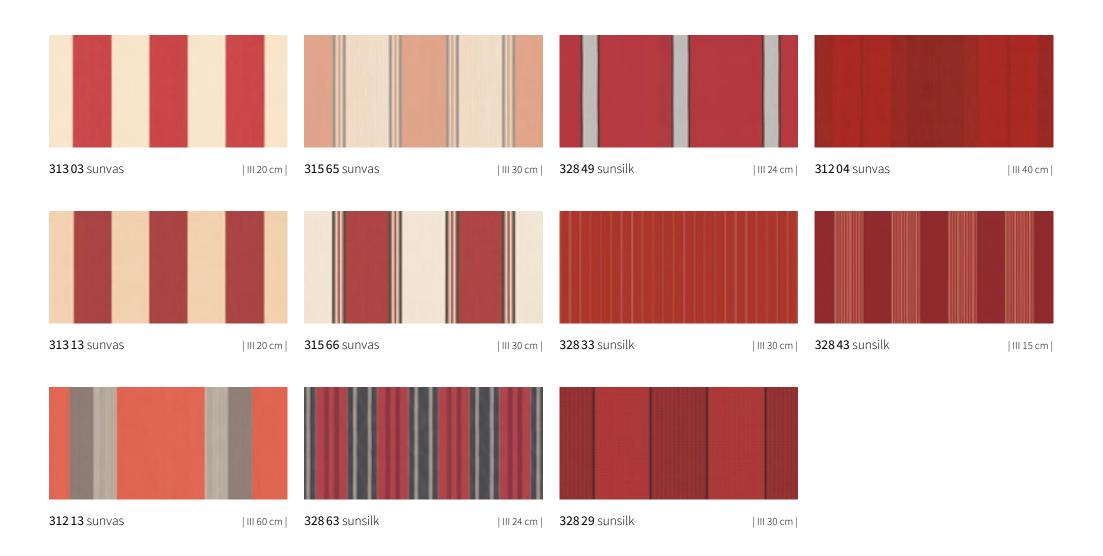

### sunday red

## sunday red

**30923** sunvas

**325 13** sunsilk | 1:1 |

| 1:1 |

# **sun**day **red**

**32803** sunsilk

| III 24 cm |

**32873** sunsilk

| III 30 cm |