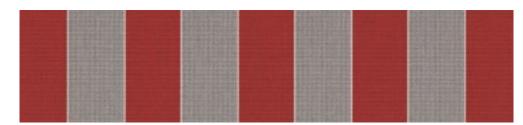

### sunday red

## sunday red

**30923** sunvas

**325 13** sunsilk | 1:1 |

| 1:1 |

# **sun**day **red**

**32803** sunsilk

| III 24 cm |

**32873** sunsilk

| III 30 cm |