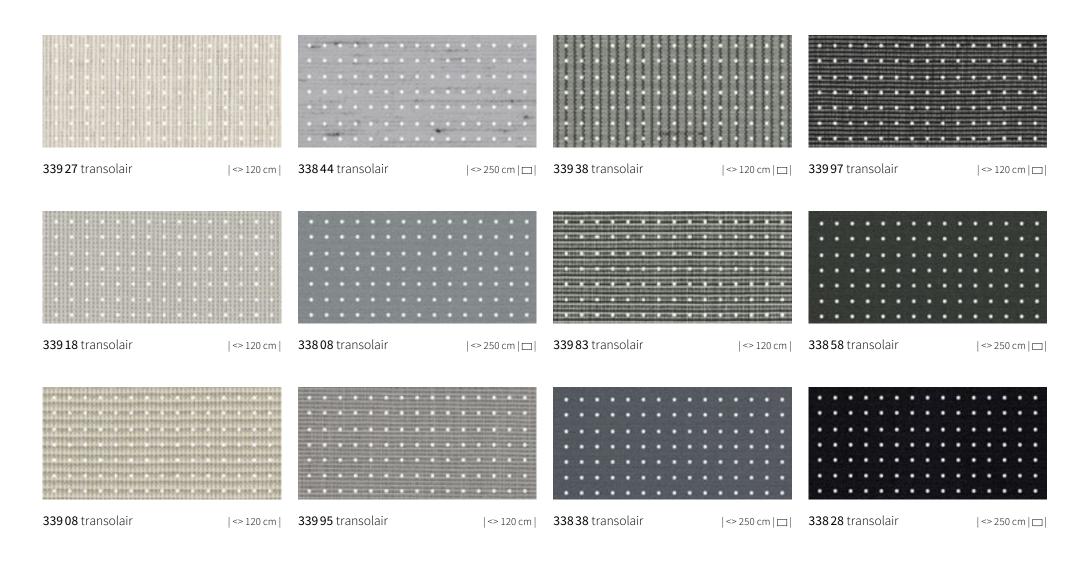

## specials transolair

### Solar protection with a view.

This sunvas fabric with special perforation technique stands for impressive transparency as well as good light and air permeability. We recommend transolair be used for the markilux shadeplus, side screens as well as vertical roller blinds and glass canopy awnings.

This perforated fabric maintains visual contact with the outdoors and shields against prying eyes at the same time.

It ensures good air circulation between the cover and the glass. This effectively reduces the build-up of a heat cushion between fabric and glass. The creation of water troughs is minimised.

33831 transolair

| <> 120 cm |

| <> 250 cm |

33842 transolair

| <> 250 cm |

338 16 transolair

| <> 250 cm |

33996 transolair

| <> 120 cm | □ |

33813 transolair

| <> 250 cm | □ |

33930 transolair

| <> 120 cm | □ |

## specials transolair

<sup>|&</sup>lt;>| Covers for the shadeplus are manufactured with a horizontal seam in the case of fabrics 120 cm wide. As a result, fabrics with a textured or flecked pattern will take on a different appearance from that of the awning cover if made from the same fabric.