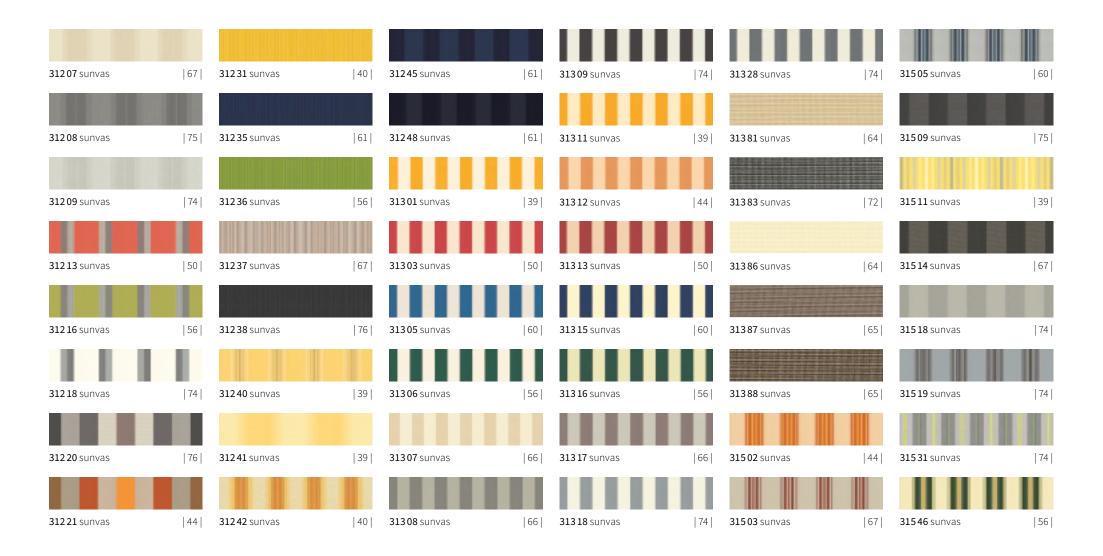

## sunday

| <b>315 52</b> sunvas | 74   | <b>315 74</b> sunvas | 40 | <b>315 92</b> sunvas | 70   | <b>324 01</b> sunsilk | 44  | <b>324 38</b> sunsilk | 72 | <b>32473</b> sunsilk  | 48                      |
|----------------------|------|----------------------|----|----------------------|------|-----------------------|-----|-----------------------|----|-----------------------|-------------------------|
| 31332 3unvas         | 1741 | 313 14 Sullvas       | 40 | 313 32 3univas       | 1701 | 32401 SullSilk        | + + | 32430 SullSilk        | 12 | 32413 Surisiin        | 140                     |
| <b>31553</b> sunvas  | 74   | <b>31575</b> sunvas  | 44 | <b>31593</b> sunvas  | 74   | <b>32403</b> sunsilk  | 48  | <b>32439</b> sunsilk  | 70 | <b>32475</b> sunsilk  | 60                      |
| 11 11                | ш    |                      |    |                      |      |                       |     |                       |    |                       |                         |
| <b>315 55</b> sunvas | 60   | <b>31576</b> sunvas  | 39 | <b>31594</b> sunvas  | 75   | <b>32409</b> sunsilk  | 38  | <b>32447</b> sunsilk  | 65 | <b>32476</b> sunsilk  | 54                      |
|                      |      |                      |    |                      |      |                       |     |                       |    |                       |                         |
| <b>31565</b> sunvas  | 50   | <b>31579</b> sunvas  | 67 | <b>315 95</b> sunvas | 70   | <b>324 14</b> sunsilk | 70  | <b>32449</b> sunsilk  | 64 | <b>32501</b> sunsilk  | 38                      |
|                      |      |                      |    |                      |      |                       |     |                       |    |                       |                         |
| <b>315 66</b> sunvas | 50   | <b>31582</b> sunvas  | 44 | <b>31597</b> sunvas  | 72   | <b>324 17</b> sunsilk | 64  | <b>32453</b> sunsilk  | 48 | <b>325 02</b> sunsilk | 48                      |
|                      |      |                      |    |                      |      |                       |     |                       |    |                       |                         |
| <b>315 67</b> sunvas | 67   | <b>31586</b> sunvas  | 56 |                      |      | <b>32433</b> sunsilk  | 48  | <b>32456</b> sunsilk  | 54 | <b>325 05</b> sunsilk | 60                      |
|                      |      |                      |    |                      |      |                       |     |                       |    |                       |                         |
| <b>315 69</b> sunvas | 67   | <b>31587</b> sunvas  | 67 |                      |      | <b>324 34</b> sunsilk | 65  | <b>324 67</b> sunsilk | 70 | <b>325 06</b> sunsilk | 54                      |
|                      |      |                      |    |                      |      |                       |     |                       |    |                       | NAMES OF TAXABLE PARTY. |
| <b>31571</b> sunvas  | 40   | <b>31590</b> sunvas  | 56 |                      |      | <b>32437</b> sunsilk  | 64  | <b>32471</b> sunsilk  | 38 | <b>325 07</b> sunsilk | 70                      |