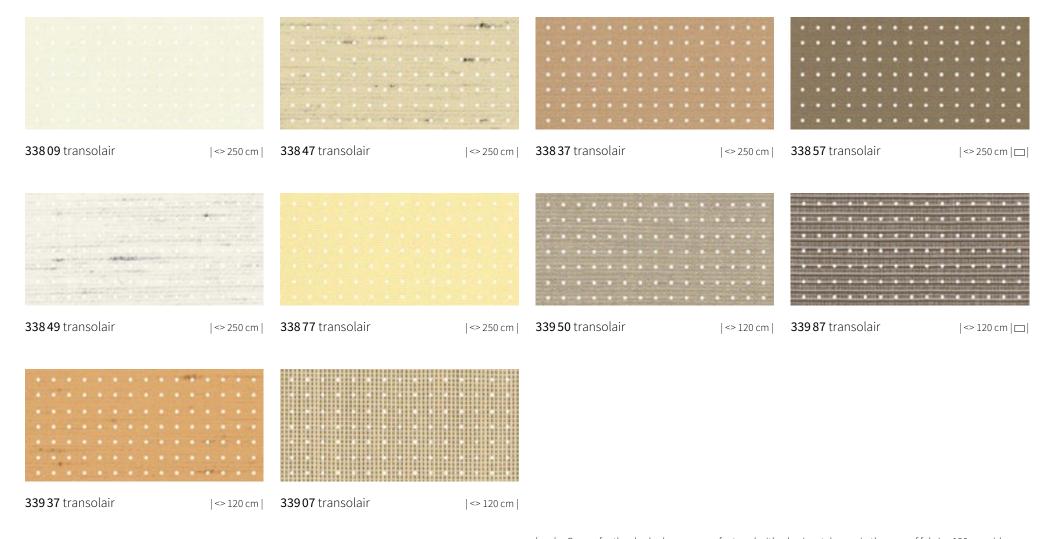

## specials transolair

### Solar protection with a view.

This sunvas fabric with special perforation technique stands for impressive transparency as well as good light and air permeability. We recommend transolair be used for the markilux shadeplus, side screens as well as vertical roller blinds and glass canopy awnings.

This perforated fabric maintains visual contact with the outdoors and shields against prying eyes at the same time.

It ensures good air circulation between the cover and the glass. This effectively reduces the build-up of a heat cushion between fabric and glass. The creation of water troughs is minimised.

33831 transolair

| <> 120 cm |

| <> 250 cm |

33842 transolair

| <> 250 cm |

338 16 transolair

| <> 250 cm |

33996 transolair

| <> 120 cm | □ |

33813 transolair

| <> 250 cm | □ |

33930 transolair

| <> 120 cm | □ |