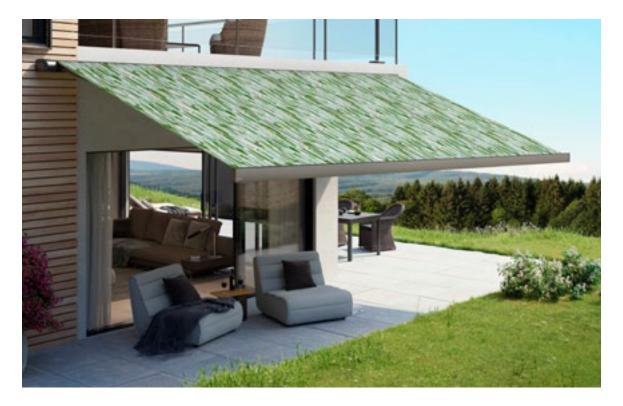

## sunday green

## sunday green

**32844** sunsilk

| III 15 cm |

**32815** sunsilk

| III 40 cm |