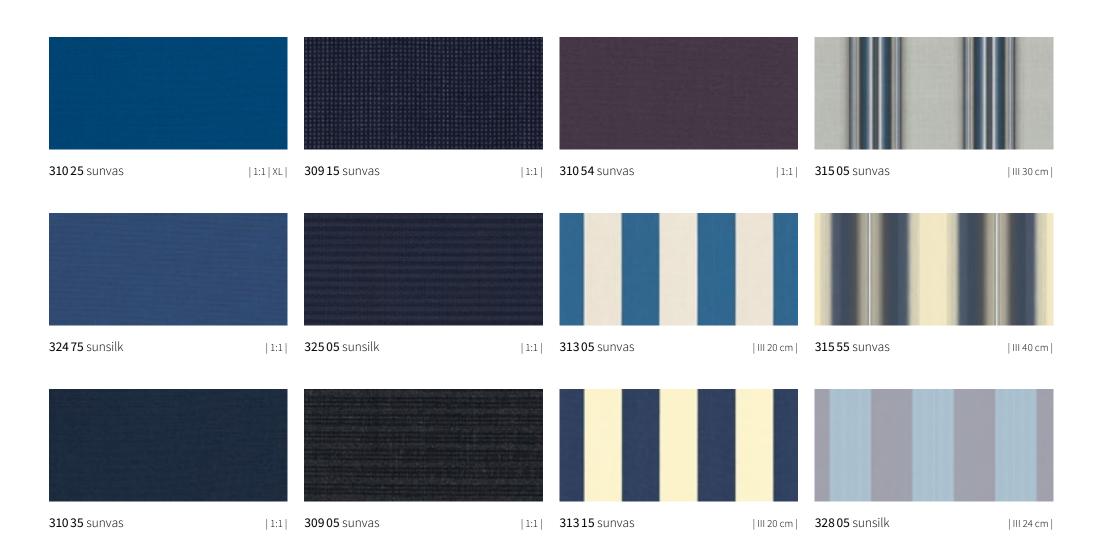

# sunday blue

## sunday blue

**32835** sunsilk

| III 17 cm |

**31245** sunvas

| III 30 cm |

**31248** sunvas

| III 30 cm |

**31235** sunvas | III 15 cm |