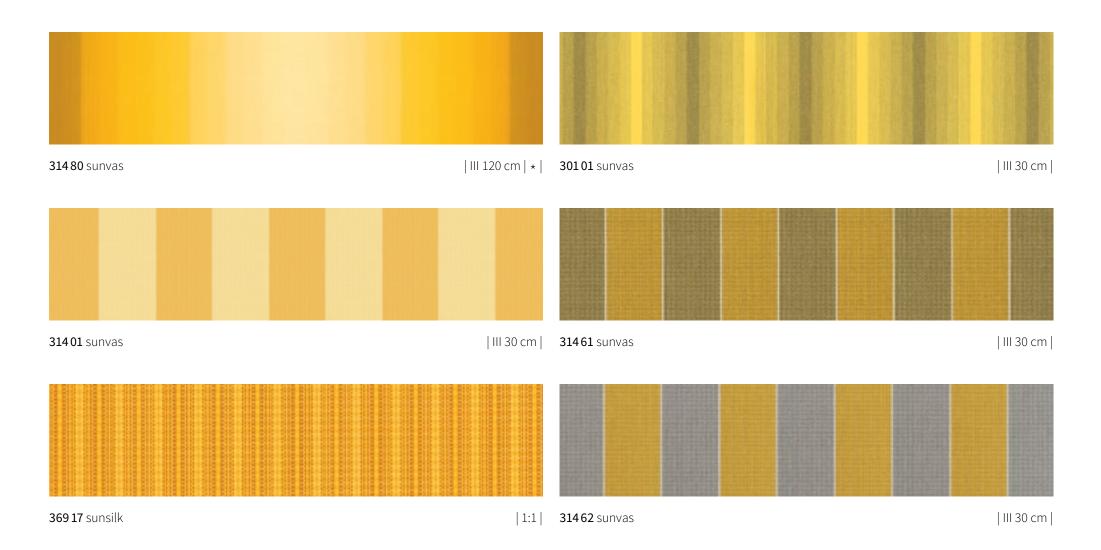

### **sun**day **yellow**

Our spot in the open air.

A feast for the senses.

### sunday yellow

# **sun**day **yellow**

**328 01** sunsilk

| III 24 cm |

**312 01** sunvas | III 30 cm |