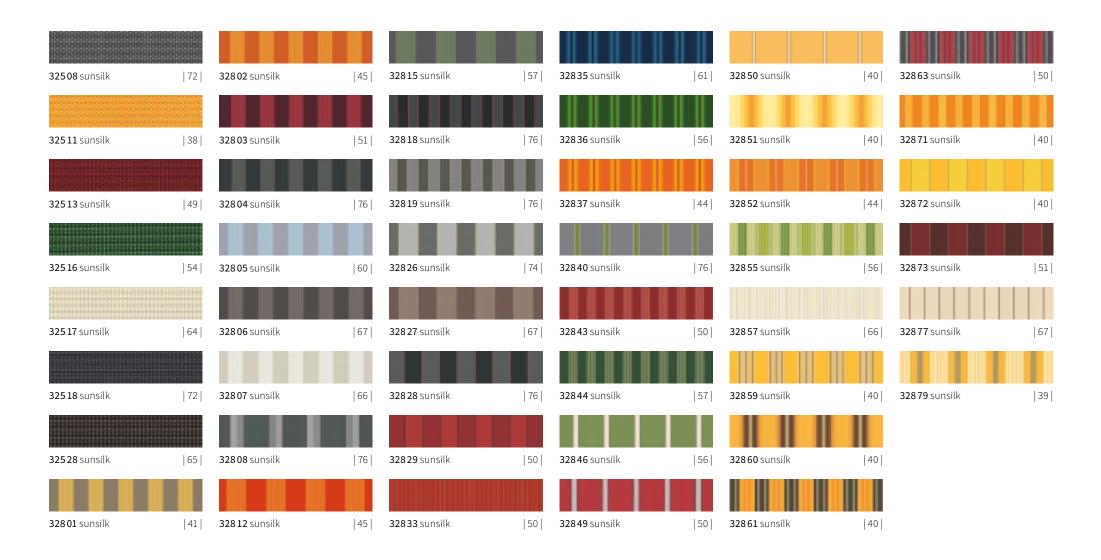

### markilux sunday collection

Makes every day a Sunday. Choose your personal favourite pattern from seven different colour families – in the tried and tested qualities sunsilk and sunvas, from page 36.

### **sun**day **yellow**

Our spot in the open air.

A feast for the senses.

### sunday yellow

# **sun**day **yellow**

**328 01** sunsilk

| III 24 cm |

**312 01** sunvas | III 30 cm |

## **sun**day **orange**

We time. Fantastically beautiful.

 $<sup>|\</sup>star|$  Only for folding-arm awnings/markilux pergola; a symmetrical pattern repeat cannot be guaranteed

## sunday orange

**32802** sunsilk

| III 24 cm |

**328 12** sunsilk | III 40 cm |