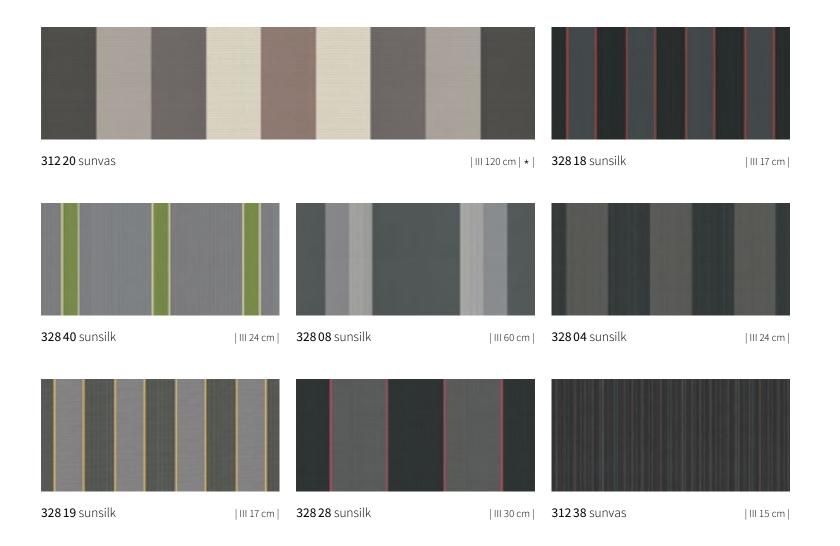

## sunday green

## sunday green

**32844** sunsilk

| III 15 cm |

**32815** sunsilk

| III 40 cm |

# sunday blue

## sunday blue

**32835** sunsilk

| III 17 cm |

**31245** sunvas

| III 30 cm |

**31248** sunvas

| III 30 cm |

**31235** sunvas | III 15 cm |