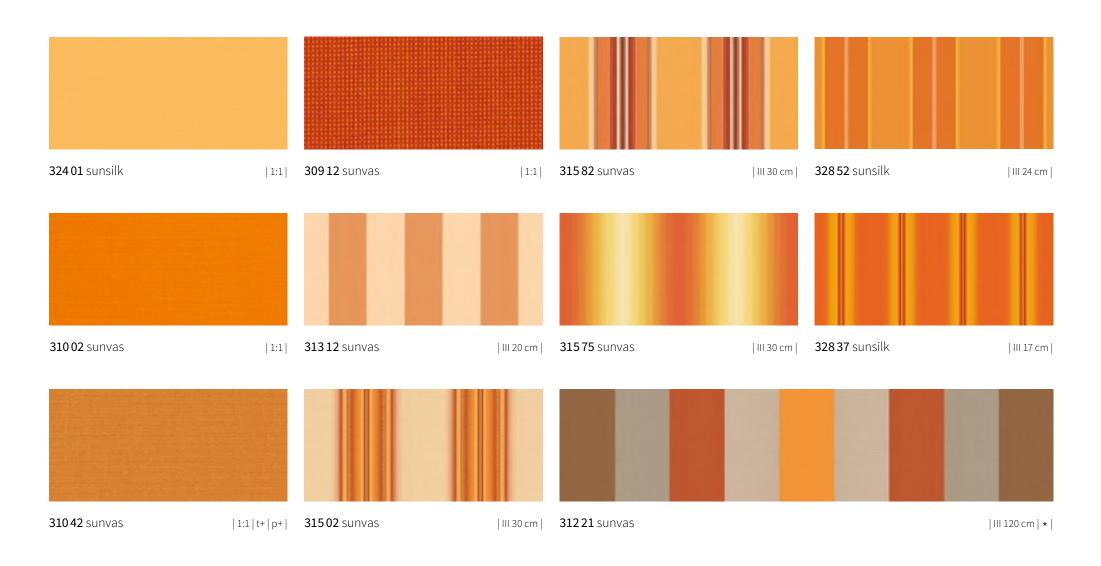

### **sun**day **yellow**

Our spot in the open air.

A feast for the senses.

### sunday yellow

# **sun**day **yellow**

**328 01** sunsilk

| III 24 cm |

**312 01** sunvas | III 30 cm |

## **sun**day **orange**

We time. Fantastically beautiful.

 $<sup>|\</sup>star|$  Only for folding-arm awnings/markilux pergola; a symmetrical pattern repeat cannot be guaranteed

## sunday orange

**32802** sunsilk

| III 24 cm |

**328 12** sunsilk | III 40 cm |

### sunday red

## sunday red

**30923** sunvas

**325 13** sunsilk | 1:1 |

| 1:1 |

# **sun**day **red**

**32803** sunsilk

| III 24 cm |

**32873** sunsilk

| III 30 cm |

## sunday green

## sunday green

**32844** sunsilk

| III 15 cm |

**32815** sunsilk

| III 40 cm |

# sunday blue

## sunday blue

**32835** sunsilk

| III 17 cm |

**31245** sunvas

| III 30 cm |

**31248** sunvas

| III 30 cm |

**31235** sunvas | III 15 cm |

## sunday beige

My little piece of heaven on earth.

## sunday beige

**313 07** sunvas

| III 20 cm |

**313 17** sunvas

| III 20 cm |

**31308** sunvas

| III 20 cm |

| III 60 cm |

**32857** sunsilk

**328 07** sunsilk | | | | | | 24 cm |

## sunday beige

### **sun**day **whiteblack**

## **sun**day **whiteblack**

**31008** sunvas

| 1:1 | XXL | t+ |

**30948** sunvas

**30938** sunvas

| 1:1 | t+ |

# **sun**day **whiteblack**

# **sun**day **whiteblack**

**31208** sunvas

| III 40 cm |

**31594** sunvas

| 1:1 |

**31509** sunvas

| III 30 cm |

 $<sup>|\</sup>star| \quad \text{Only for folding-arm awnings/markilux pergola; a symmetrical pattern repeat cannot be guaranteed} \\$ 