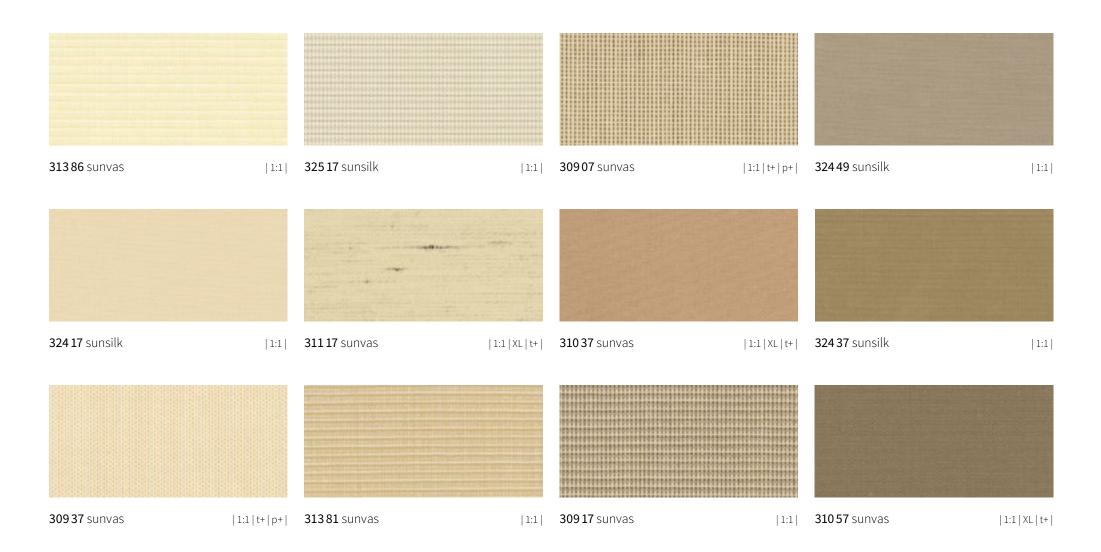

## sunday beige

My little piece of heaven on earth.

## sunday beige

**313 07** sunvas

| III 20 cm |

**313 17** sunvas

| III 20 cm |

**31308** sunvas

| III 20 cm |

| III 60 cm |

## sunday beige