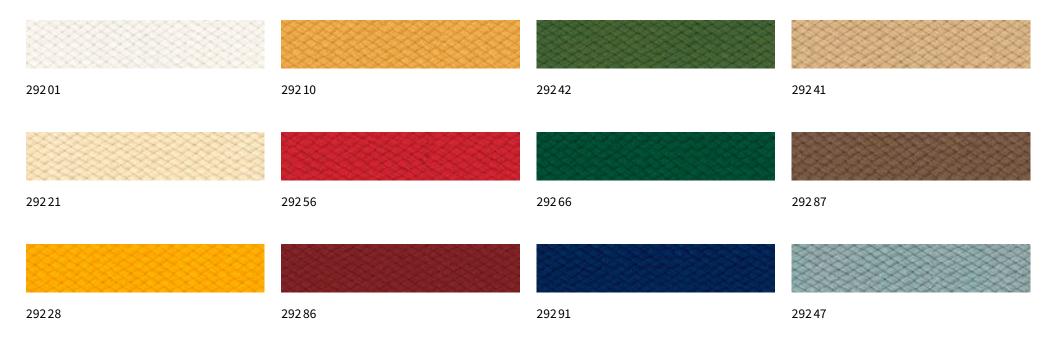

### A valance is a small decorative piece of fabric suspended from the front profile $\,$

It gives your markilux folding-arm awning that classic look (not available in all models / optional). markilux has chosen a standard braid that matches every fabric pattern. Should you, however, wish to have an alternative braid colour, please choose one from the colour options shown.

The pattern of the valance always matches that of the cover. It is cut from the same piece of material and runs out symmetrically on both sides. In the case of striped fabrics, the valance shape is matched to the stripes in the material. We cannot guarantee that the pattern repeat of a valance supplied at a later date will match that of the original cover.

# **Valance** – shapes and braid colours

29233

29265

29249

Awning covers are industrially manufactured textile products which serve both a functional and a decorative purpose. They are high-performance products that meet strict technical requirements. During every phase of production, they undergo extensive laboratory tests. Criteria such as water impermeability, stiffness, dirt and water-repellent properties, resistance to tearing and tear propagation, colour fastness and numerous other characteristics are defined, assessed and guaranteed for each fabric type by the manufacturer.